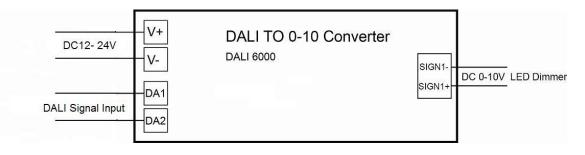

## **Connection Diagram**

## **Installation Notes**

- (1) Please read the connection diagram carefully before installation.
- (2) Please use the complete set of product according to the provided specification.
- (3) Please firstly pressure the cap end down in wire connecting, then insert the thread of wire, and lastly check the wire is or not insert firmly.
- (4) Please carefully check whether wiring connection is correct before power on.