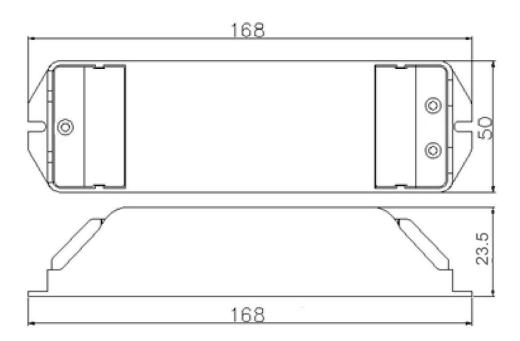

## Dimension

## **Technical Parameters**

| 1 Channel             |
|-----------------------|
| DC12 -24V             |
| DALI Signal           |
| IEC62386/IEC60929     |
| 0-10V Analog Signal   |
| 15mA                  |
| L168 X W50 X H23.5 mm |
| L175 X W57 X H30.5 mm |
| 86.2g                 |
| <b>-20</b> ℃ - 50℃    |
|                       |