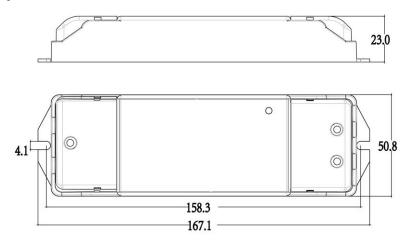

DIM119 User Manual V01.1 1 www.euchips.com

| Others | Dimension         | 167*51*23 mm(L*W*H) |
|--------|-------------------|---------------------|
|        | G.W               | 130g                |
|        | Working temp.     | -30~55℃             |
|        | Relative humidity | 20~90% RH           |

## **Dimension (mm)**