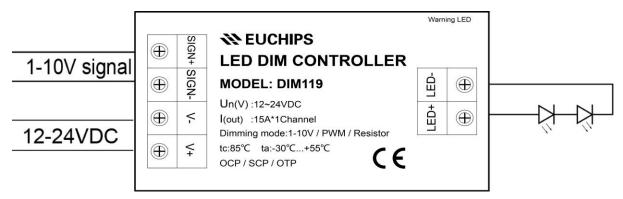

#### **Technical Parameters**

| Model      |                     | DIM119                                                        |
|------------|---------------------|---------------------------------------------------------------|
| Output     | Voltage             | 12-24VDC                                                      |
|            | Current             | 15A                                                           |
|            | Power               | 180-360W                                                      |
|            | Channels            | 1                                                             |
| Input      | Voltage             | 12-24VDC                                                      |
| Function   | Dimming mode        | 1-10V active signal, adjustable resistance, PWM               |
|            | Consumption current | 0.25mA                                                        |
| Protection | Short circuit       | The indicator light is on, recovers automatically after fault |
|            |                     | removed                                                       |
|            | Over load           | The indicator light is on, recovers automatically after fault |
|            |                     | removed                                                       |
|            | Over temperature    | Shut down the output, recovers automatically when temp.       |
|            |                     | back to normal.                                               |

## **Wiring Diagram**