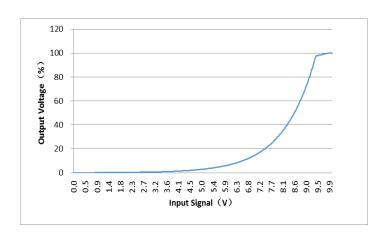

## **Dimming Curve**

#### Remark:

1V-10VDC active and passive dim signal input can get 0.1%-100% brightness output and the dimming curved path is proportional to the dim signal. If you need to shut down the lamp brightness, please adjust the analog signal voltage to below 0.7V.