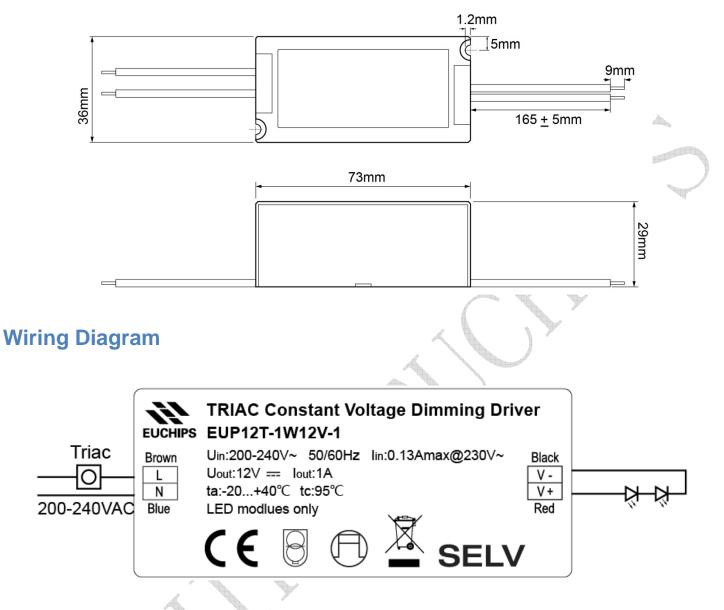

### **Dimension(mm)**

Note: For capacitive load, the larger inrush current will reduce the service life of the electrolytic capacitor.Before using this product, please contact the relevant technical personnel to match and verify.